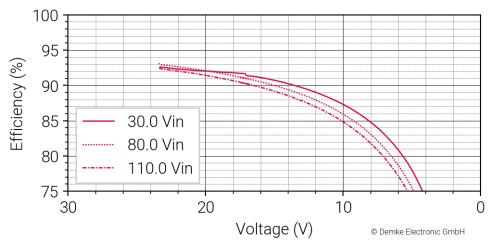

Figure 2 Efficiency in the constant voltage range of the DC-Transformer 767UH-24-SD

Figure 3 Efficiency in the constant current range of the DC-Transformer 767UH-24-SD

For further information see the technical data sheet available at: www.demke-electronic.com