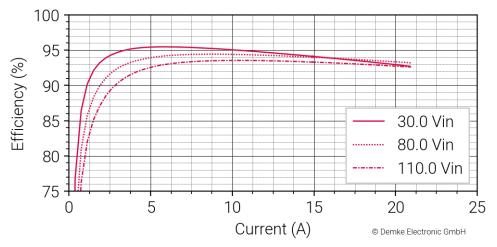

Figure 2 Efficiency in the constant voltage range of the DC-Transformer 767UH-24-SD

Figure 3 Efficiency in the constant current range of the DC-Transformer 767UH-24-SD

For further information see the technical data sheet available at: www.demke-electronic.com