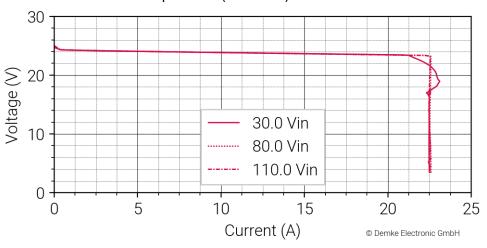

## DC-Transformer 767UH-24-SD

Typical characteristic curves of this DC/DC converter All measurements made at ambient temperature (25°C±3K)

Figure 1 Voltage against current of the DC-Transformer 767UH-24-SD