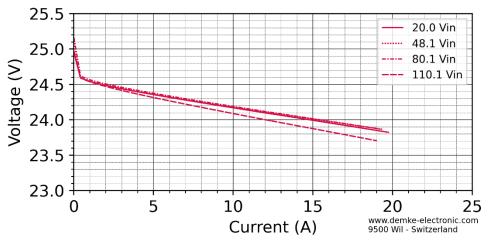

Figure 6: Voltage in CV-mode of the DC-Transformer 755-24-SD

For further information see the technical data sheet available at: www.demke-electronic.com

All technical and general information is provided in all conscience. We reserve the right to change specifications at any time.