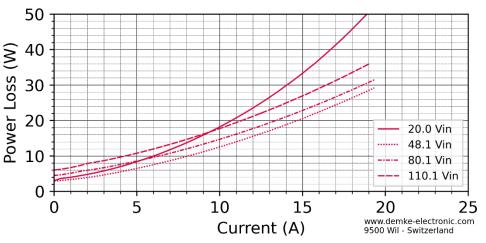

#### Typical characteristic curves of this DC/DC converter

All measurements made at ambient temperature (25°C±3K)

Figure 4: Power Loss over current of the DC-Transformer 755-24-SD

Figure 5: Power Loss over voltage of the DC-Transformer 755-24-SD