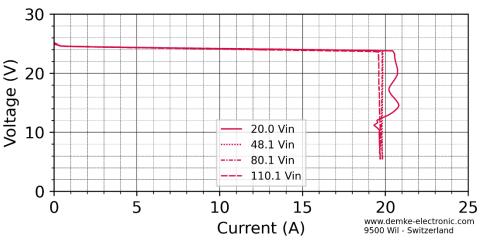

#### Typical characteristic curves of this DC/DC converter

All measurements made at ambient temperature (25°C±3K)

Figure 1 Voltage against current of the DC-Transformer 755-24-SD

Figure 2 Efficiency in the constant voltage range of the DC-Transformer 755-24-SD