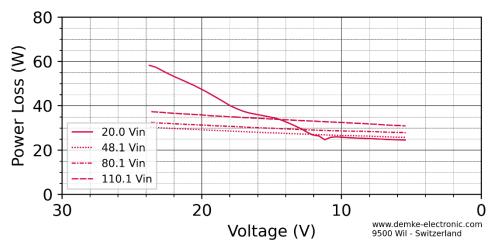

#### Typical characteristic curves of this DC/DC converter

All measurements made at ambient temperature (25°C±3K)

Figure 4: Power Loss over current of the DC-Transformer 755-24-SD

Figure 5: Power Loss over voltage of the DC-Transformer 755-24-SD