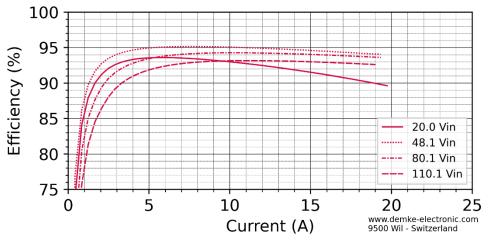

#### Typical characteristic curves of this DC/DC converter

All measurements made at ambient temperature (25°C±3K)

Figure 1 Voltage against current of the DC-Transformer 755-24-SD

Figure 2 Efficiency in the constant voltage range of the DC-Transformer 755-24-SD