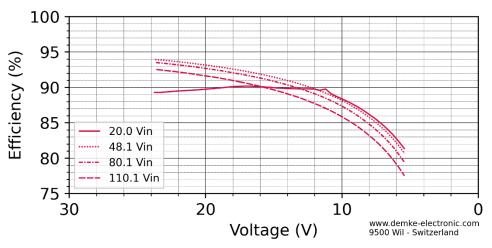

Figure 3 Efficiency in the constant current range of the DC-Transformer 755-24-SD

For further information see the technical data sheet available at: www.demke-electronic.com

All technical and general information is provided in all conscience. We reserve the right to change specifications at any time.