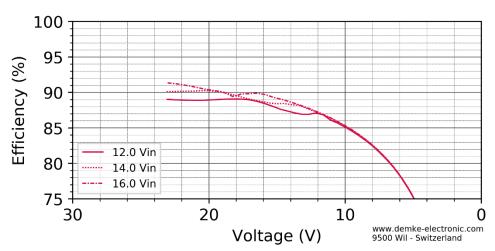

Figure 3 Efficiency in the constant current range of the DC-Transformer 729-24-SD

For further information see the technical data sheet available at: <a href="www.demke-electronic.com">www.demke-electronic.com</a>