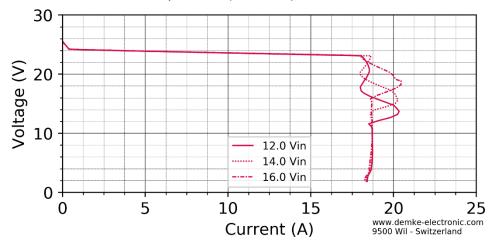

## Typical characteristic curves of this DC/DC converter

All measurements made at ambient temperature (25°C±3K)

Figure 1 Voltage against current of the DC-Transformer 729-24-SD

Figure 2 Efficiency in the constant voltage range of the DC-Transformer 729-24-SD