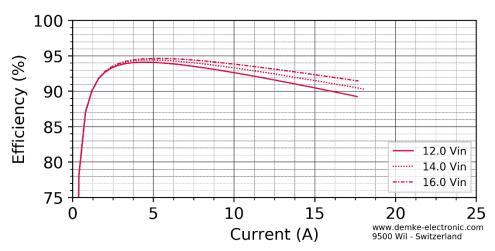

## Typical characteristic curves of this DC/DC converter

All measurements made at ambient temperature (25°C±3K)

Figure 1 Voltage against current of the DC-Transformer 729-24-SD

Figure 2 Efficiency in the constant voltage range of the DC-Transformer 729-24-SD