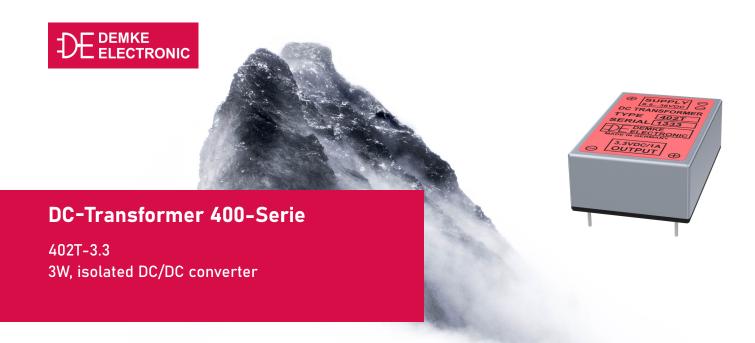

## DC-TRANSFORMER 402T-3.3

Ultra reliable DIL24 pcb-mount dc-dc converter for very high ambient temperatures and maximum input voltage range for single phase forward power converter larger than 1:4. The dc-dc module is customizable in output voltages from 3.8V, 5,0V, 5,1V, 12V, 15V up to 19VDC.

## **SPECIFICATIONS**

| ultra wide input voltage range                     | 936VDC             |
|----------------------------------------------------|--------------------|
| Max. input peak voltage                            | 38 VDC             |
| efficiency                                         | 80% (nominal load) |
| Output voltage / output power                      | 3.3 VDC / 3 watts  |
| Typical max. output current                        | 1.0 ADC            |
| Extrem high specific power per weight (gravimetry) | 0.3 watts/gramm    |
| EMC-type-test                                      | <b>V</b>           |