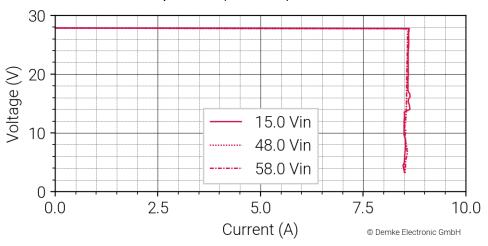

## DC-Transformer 258E1-27.5-ON

Typical characteristic curves of this DC/DC converter All measurements made at ambient temperature (25°C±3K)

Figure 1 Voltage against current of the DC-Transformer 258E1-27.5-ON