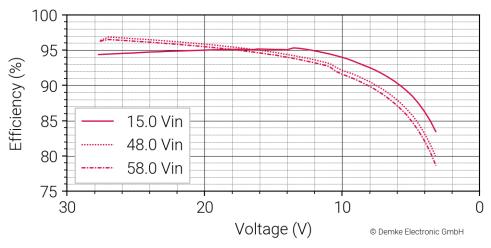

Figure 2 Efficiency in the constant voltage range of the DC-Transformer 258E1-27.5-ON

Figure 3 Efficiency in the constant current range of the DC-Transformer 258E1-27.5-ON

For further information see the technical data sheet available at: www.demke-electronic.com