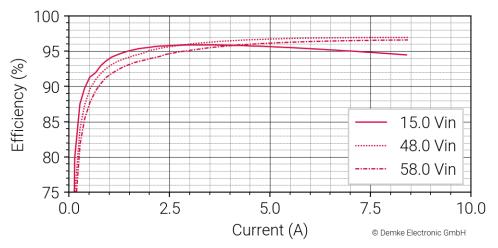

Figure 2 Efficiency in the constant voltage range of the DC-Transformer 258E1-27.5-ON

Figure 3 Efficiency in the constant current range of the DC-Transformer 258E1-27.5-ON

For further information see the technical data sheet available at: www.demke-electronic.com