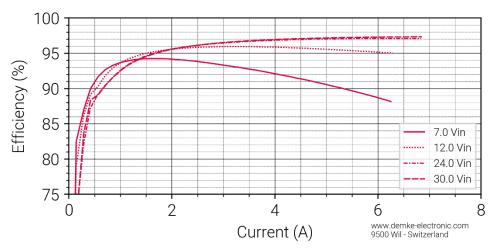

## Typical characteristic curves of this DC/DC converter

All measurements made at ambient temperature (25°C±3K)

Figure 1 Voltage against current of the DC-Transformer 257LE1-29

Figure 2 Efficiency in the constant voltage range of the DC-Transformer 257LE1-29