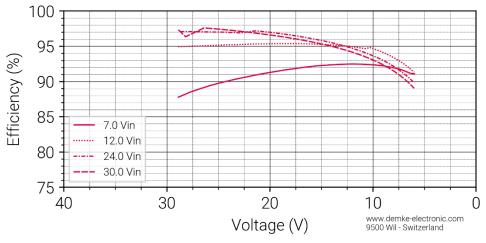

Figure 3 Efficiency in the constant current range of the DC-Transformer 257LE1-29

For further information see the technical data sheet available at: <a href="www.demke-electronic.com">www.demke-electronic.com</a>