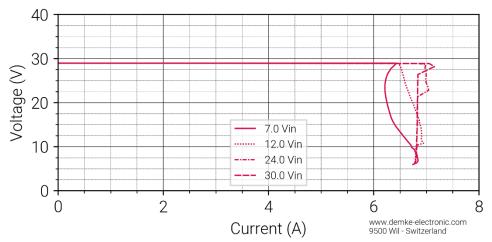

## Typical characteristic curves of this DC/DC converter

All measurements made at ambient temperature (25°C±3K)

Figure 1 Voltage against current of the DC-Transformer 257LE1-29

Figure 2 Efficiency in the constant voltage range of the DC-Transformer 257LE1-29