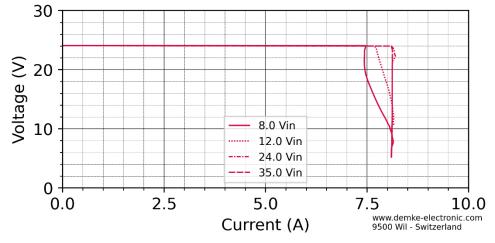

## Typical characteristic curves of this DC/DC converter

All measurements made at ambient temperature (25°C±3K)

Figure 1 Voltage against current of the DC-Transformer 257LEX-24-SD

Figure 2 Efficiency in the constant voltage range of the DC-Transformer 257LEX-24-SD