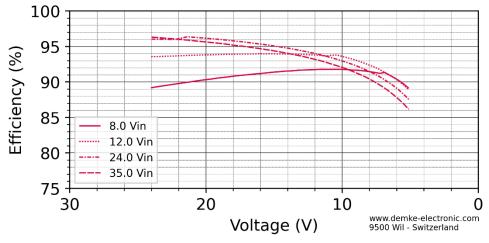

Figure 3 Efficiency in the constant current range of the DC-Transformer 257LEX-24-SD

For further information see the technical data sheet available at: <a href="www.demke-electronic.com">www.demke-electronic.com</a>