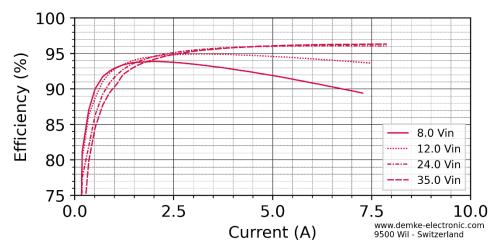

## Typical characteristic curves of this DC/DC converter

All measurements made at ambient temperature (25°C±3K)

Figure 1 Voltage against current of the DC-Transformer 257LEX-24-SD

Figure 2 Efficiency in the constant voltage range of the DC-Transformer 257LEX-24-SD