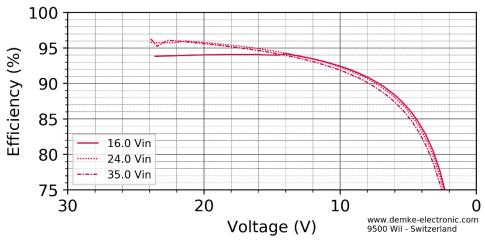

Figure 3 Efficiency in the constant current range of the DC-Transformer 257E-24-SD

For further information see the technical data sheet available at: <a href="www.demke-electronic.com">www.demke-electronic.com</a>