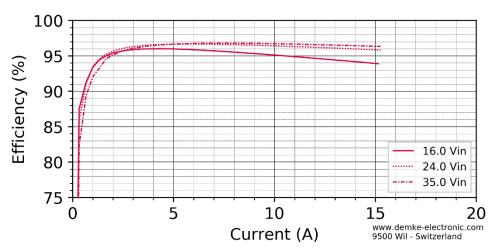

## Typical characteristic curves of this DC/DC converter

All measurements made at ambient temperature (25°C±3K)

Figure 1 Voltage against current of the DC-Transformer 257E-24-SD

Figure 2 Efficiency in the constant voltage range of the DC-Transformer 257E-24-SD