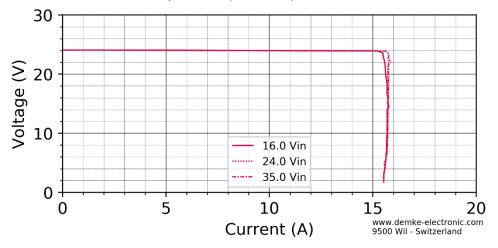

## Typical characteristic curves of this DC/DC converter

All measurements made at ambient temperature (25°C±3K)

Figure 1 Voltage against current of the DC-Transformer 257E-24-SD

Figure 2 Efficiency in the constant voltage range of the DC-Transformer 257E-24-SD