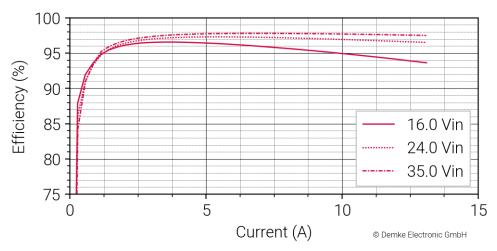

## Typical characteristic curves of this DC/DC converter

All measurements made at ambient temperature (25°C±3K)

Figure 1 Voltage against current of the DC-Transformer 257E-28-SD

Figure 2 Efficiency in the constant voltage range of the DC-Transformer 257E-28-SD