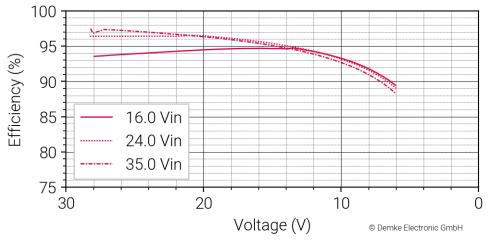

Figure 3 Efficiency in the constant current range of the DC-Transformer 257E-28-SD

For further information see the technical data sheet available at: <a href="www.demke-electronic.com">www.demke-electronic.com</a>