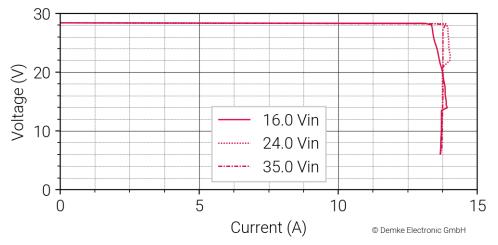

## Typical characteristic curves of this DC/DC converter

All measurements made at ambient temperature (25°C±3K)

Figure 1 Voltage against current of the DC-Transformer 257E-28-SD

Figure 2 Efficiency in the constant voltage range of the DC-Transformer 257E-28-SD